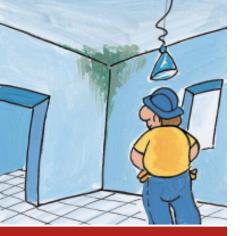

# General description

Solution based on quaternary ammonium and peculiar active principles for the elimination of biodeteriogenic settlements: moulds, fungi, mosses, algae, lichens, bacteria, etc. from masonry works, in full respect of ecological protocols, with particular reference to biological building interventions and the restoration of vintage buildings and monuments. Over 150,000,000 square metres reclaimed, and 30 years of history, ensure product quality and effectiveness.

# Fields of **application**

Removal of moulds and of biodeteriogenic manifestations in general from masonry, concrete, plaster, etc.